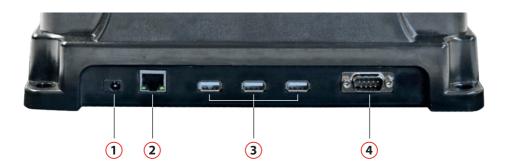

## **Connections:**

- 1) 1 x Power-supply
- ② 1 x RJ45 Ethernet → affected IS910.1: supports OS ANDROID 8.0 from firmware status 20190410; all other tablets compatible
- 3 3 x USB (support for low power device: mouse, keyboard, USB memory stick, etc.)
- 4) 1 x service interface