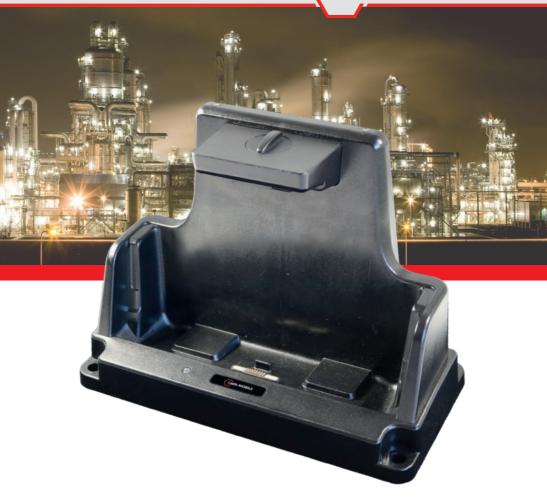

DOCKING STATION DS930.1

Please visit our website and you will find more detailed information, as well as an overview of compatible accessories. ▶ i.safe MOBILE and i.safe MOBILE logo are registered trademarks of i.safe MOBILE GmbH. Android is a trademark of Google Inc. All other trademarks and copyrights are the properties of their respective owners. ▶ © 2020 by i.safe MOBILE GmbH | All rights reserved. | Misprints, errors and modifications excepted. | 1030MD02REV00\_EN\_9-2020

## **TECHNICAL FEATURES**

**Dimension:** approx. 13,5 x 20,5 x 27,4 cm

Weight: 940g

4 Mounting holes to fix the docking station

Application example with IS930.1

**CONTENTS** 

Docking Station DS930.1, power adapter, manual