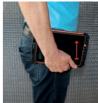

## Simple and intuitive: Belt clip for the IS910 and IS930 Tablet Series

The belt clip allows the IS910.x and IS930.x to be easily and securely attached to a stable tool belt. With the integrated kontakt<sup>®</sup> Pro adapter, the devices can be plugged in safely and quickly, ensuring one-handed operation. To remove, the IS910.x/IS930.x is simply swivelled forwards by 90° and can be removed from the holder upwards without resistance. The device can be remounted in any position. The proven clip technology is also used, for example, for radios used by the police and fire brigade.