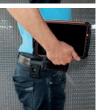

## Simple and intuitive: Belt clip for the IS910 and IS930 Tablet Series

The belt clip allows the IS910.x and IS930.x to be easily and securely attached to a stable tool belt. With the integrated kontakt<sup>®</sup> Pro adapter, the devices can be plugged in safely and quickly, ensuring one-handed operation. To remove, the IS910.x/IS930.x is simply swivelled forwards by 90° and can be removed from the holder upwards without resistance. The device can be remounted in any position. The proven clip technology is also used, for example, for radios used by the police and fire brigade.