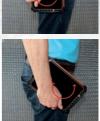

## Simple and intuitive: Belt clip for the IS910 and IS930 Tablet Series

The belt clip allows the IS910.x and IS930.x to be easily and securely attached to a stable tool belt. With the integrated kontakt<sup>®</sup> Pro adapter, the devices can be plugged in safely and quickly, ensuring one-handed operation. To remove, the IS910.x/IS930.x is simply swivelled forwards by 90° and can be removed from the holder upwards without resistance. The device can be remounted in any position. The proven clip technology is also used, for example, for radios used by the police and fire brigade.