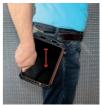

## Simple and intuitive: Belt clip for the IS910 and IS930 Tablet Series

The belt clip allows the IS910.x and IS930.x to be easily and securely attached to a stable tool belt. With the integrated kontakt<sup>®</sup> Pro adapter, the devices can be plugged in safely and quickly, ensuring one-handed operation. To remove, the IS910.x/IS930.x is simply swivelled forwards by 90° and can be removed from the holder upwards without resistance. The device can be remounted in any position. The proven clip technology is also used, for example, for radios used by the police and fire brigade.

The belt clip is compatible with the following devices: IS910 series & IS930 series.

Please visit our website and you will find more detailed information about our products.