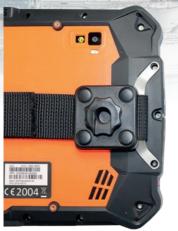

## Simple and intuitive: Belt clip for the IS910 and IS930 Tablet Series

The belt clip allows the IS910.x and IS930.x to be easily and securely attached to a stable tool belt. With the integrated kontakt<sup>®</sup> Pro adapter, the devices can be plugged in safely and quickly, ensuring one-handed operation. To remove, the IS910.x/IS930.x is simply swivelled forwards by 90° and can be removed from the holder upwards without resistance. The device can be remounted in any position. The proven clip technology is also used, for example, for radios used by the police and fire brigade.

The belt clip is compatible with the following devices: IS910 series & IS930 series.

Please visit our website and you will find more detailed information about our products.